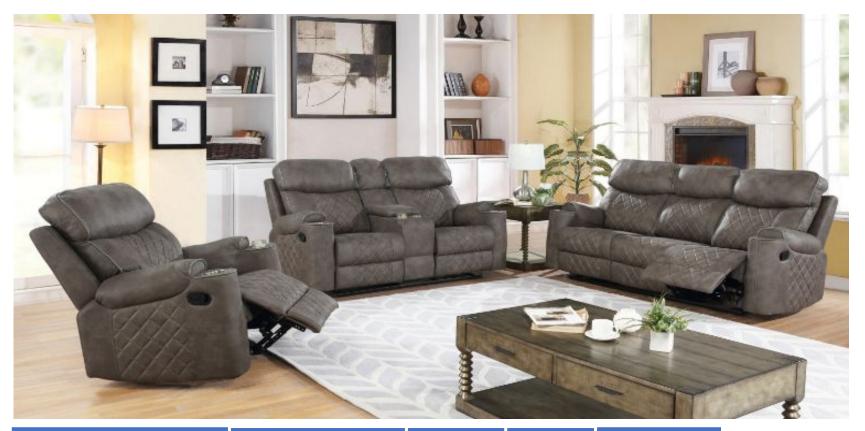

- Double Reclining Loveseat with Center Console, Cup Holders
- Double Reclining Sofa
- Glide Recliner Chair

34 sets in a whole container14 sets if used in our "Double Shot"program

| Product                                   | Dimensions         | N.W/G.W<br>(lbs) | Cubic<br>Feet | FOB Price |
|-------------------------------------------|--------------------|------------------|---------------|-----------|
| Sofa double manual recliner               | 81.1 x 39.8 x 41.3 |                  | 36.67         |           |
| Loveseat double manual recliner w console | 73.2 x 39.8 x 41.3 |                  | 32.59         | \$489     |
| Glide Recliner                            | 36.6 x 39.8 x 41.3 |                  | 17.01         |           |

- Double Reclining Loveseat with Center Console, Cup Holders
- Double Reclining Sofa
- Glide Recliner Chair

34 sets in a whole container17 sets if used in our "Double Shot"program

| Product                         | Dimensions         | N.W/G.W<br>(lbs) | Cubic<br>Feet | FOB Price |
|---------------------------------|--------------------|------------------|---------------|-----------|
| Sofa double manual recliner     | 80.7 x 23.4 x 41.7 |                  | 36.67         |           |
| Loveseat double manual recliner | 71.7 x 39.4 x 41.7 |                  | 32.06         | \$520     |
| Glide Recliner                  | 35.8 x 39.4 x 41.7 |                  | 16.47         |           |