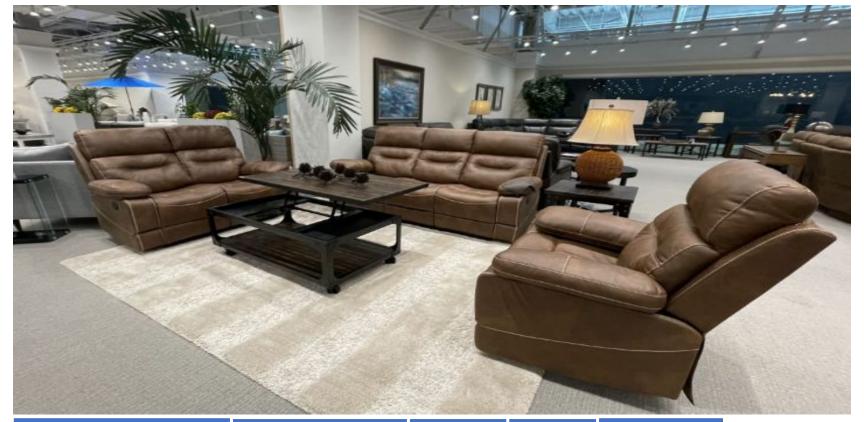

34 sets in a whole container17 sets if used in our "Double Shot"program

| Product                         | Dimensions         | N.W/G.W<br>(lbs) | Cubic<br>Feet | FOB Price |
|---------------------------------|--------------------|------------------|---------------|-----------|
| Sofa double manual recliner     | 83.1 x 37.4 x 40.9 |                  | 36.49         |           |
| Loveseat double manual recliner | 73.6 x 37.4 x 40.9 |                  | 32.24         | \$469     |
| Glide Recliner                  | 38.2 x 37.4 x 40.9 |                  | 16.3          |           |

- Double Reclining Loveseat
- Double Reclining Sofa
- Glide Recliner Chair

32 sets in a whole container16 sets if used in our "Double Shot"program

| Product                                   | Dimensions         | N.W/G.W<br>(lbs) | Cubic<br>Feet | FOB Price |
|-------------------------------------------|--------------------|------------------|---------------|-----------|
| Sofa double manual recliner               | 85.8 x 40.9 x 42.1 |                  | 39.48         |           |
| Loveseat double manual recliner w console | 74.4 x 40.9 x 42.1 |                  | 34.1          | \$479     |
| Glide Recliner                            | 38.6 x 40.9 x 42.1 |                  | 17.77         |           |