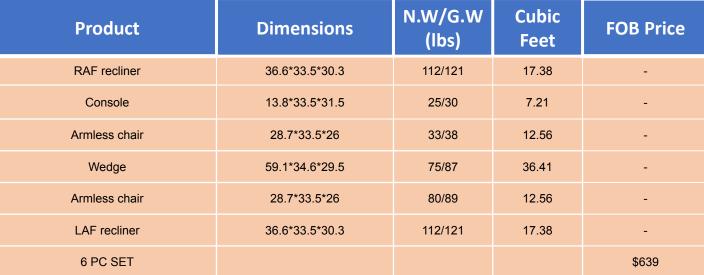

**Double Reclining Sectional** with Console and cup holder

| Product       | Dimensions     | N.W/G.W<br>(lbs) | Cubic<br>Feet | FOB Price |
|---------------|----------------|------------------|---------------|-----------|
| RAF recliner  | 34.6*37.4*41.3 | 104/115          | 17.38         | -         |
| Console       | 12.6*37.4*41.3 | 30/33            | 7.21          | -         |
| Armless chair | 26.4*37.4*41.3 | 38/48            | 12.56         | -         |
| Wedge         | 63.4*39.4*41.3 | 66/77            | 36.41         | -         |
| Armless chair | 26.4*37.4*41.3 | 86/99            | 12.56         | -         |
| LAF recliner  | 34.6*37.4*41.3 | 104/115          | 17.38         | -         |
| 6 PC SET      |                |                  |               | \$639     |