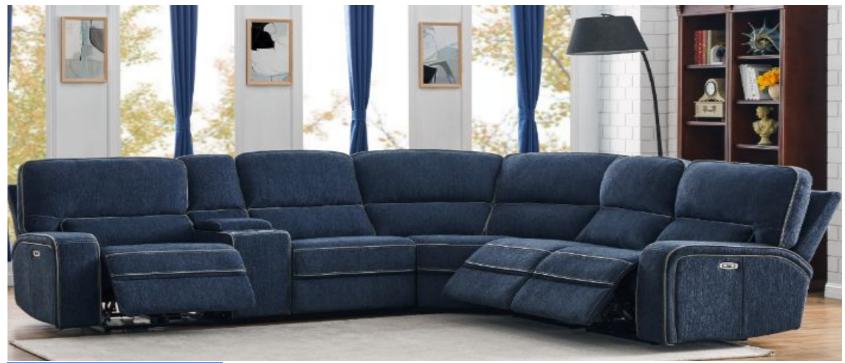

## **218098PP**

Sectional Set

19 sets in a whole container9 sets if used in our "Double Shot"program

\*\*Available

 Sectional with Console and cup holder

23 sets in a whole container11 sets if used in our "Double Shot"program