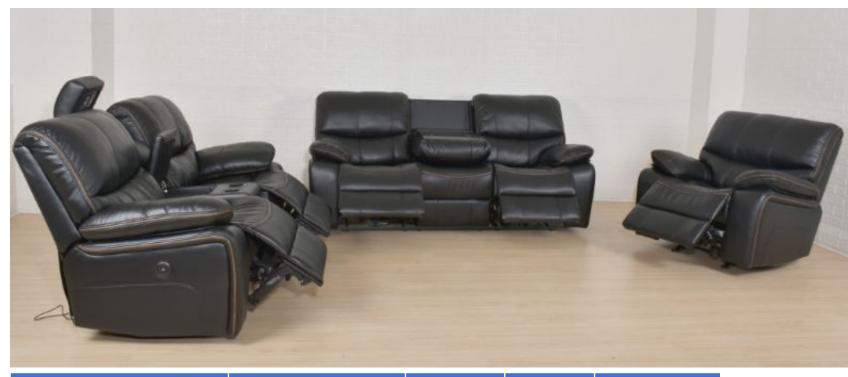

- Double Reclining Loveseat
- Double Reclining Sofa
- Glide Recliner Chair
- Nailhead Trim
- Stainless Cup holders

32 sets in a whole container
16 sets if used in our "Double Shot"
program

| Product                                   | Dimensions   | N.W/G.W<br>(lbs) | Cubic<br>Feet | FOB Price |
|-------------------------------------------|--------------|------------------|---------------|-----------|
| Sofa double manual recliner               | 85.8*39*40.9 | 178/191          | 39.12         |           |
| Loveseat double manual recliner w console | 75.2*39*40.9 | 170/183          | 34.46         | \$499     |
| Glide Recliner                            | 41.7*39*40.9 | 88/99            | 19.38         |           |