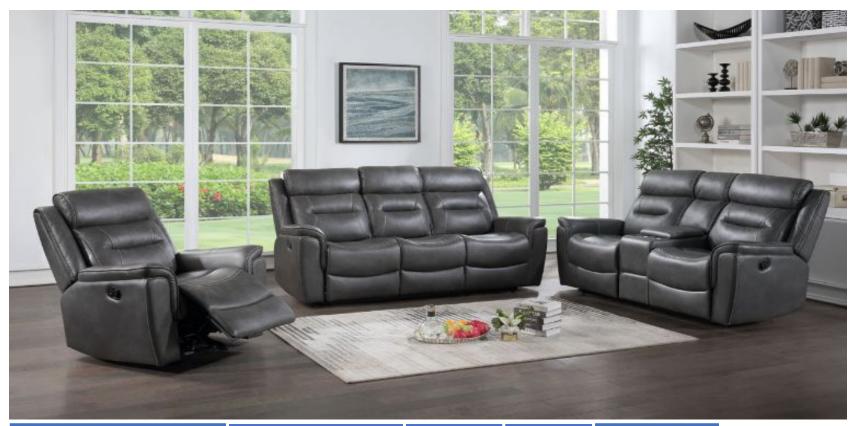

- Double Reclining Loveseat with Center Console, Cup Holders
- Double Reclining Sofa
- Glide Recliner Chair

34 sets in a whole container17 sets if used in our "Double Shot"program

| Product                         | Dimensions         | N.W/G.W<br>(lbs) | Cubic<br>Feet | FOB Price |
|---------------------------------|--------------------|------------------|---------------|-----------|
| Sofa double manual recliner     | 80.7 x 23.4 x 41.7 |                  | 36.67         |           |
| Loveseat double manual recliner | 71.7 x 39.4 x 41.7 |                  | 32.06         | \$520     |
| Glide Recliner                  | 35.8 x 39.4 x 41.7 |                  | 16.47         |           |

- Double Reclining Loveseat with Center Console, Cup Holders
- Double Reclining Sofa
- Glide Recliner Chair