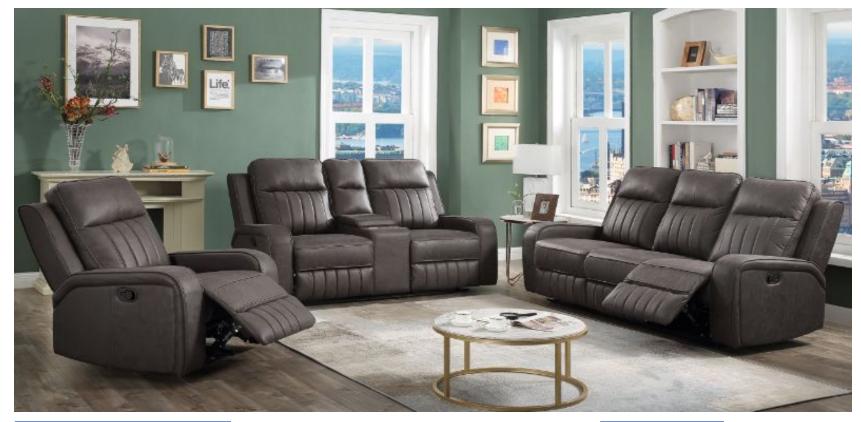

| Product                         | Dimensions     | N.W/G.W<br>(lbs) | Cubic<br>Feet | FOB Price |
|---------------------------------|----------------|------------------|---------------|-----------|
| Sofa double manual recliner     | 87.4*38.2*41.7 |                  | 39.68         |           |
| Loveseat double manual recliner | 76.4*38.2*41.7 |                  | 32.59         | \$499     |
| Glide Recliner                  | 41.3*38.2*41.7 |                  | 18.78         |           |

- Double Reclining Loveseat
- Double Reclining Sofa
- Glide Recliner Chair
- Nailhead Trim
- Stainless Cup holders

32 sets in a whole container
16 sets if used in our "Double Shot"
program

| Product                                   | Dimensions   | N.W/G.W<br>(lbs) | Cubic<br>Feet | FOB Price |
|-------------------------------------------|--------------|------------------|---------------|-----------|
| Sofa double manual recliner               | 85.8*39*40.9 | 178/191          | 39.12         |           |
| Loveseat double manual recliner w console | 75.2*39*40.9 | 170/183          | 34.46         | \$499     |
| Glide Recliner                            | 41.7*39*40.9 | 88/99            | 19.38         |           |