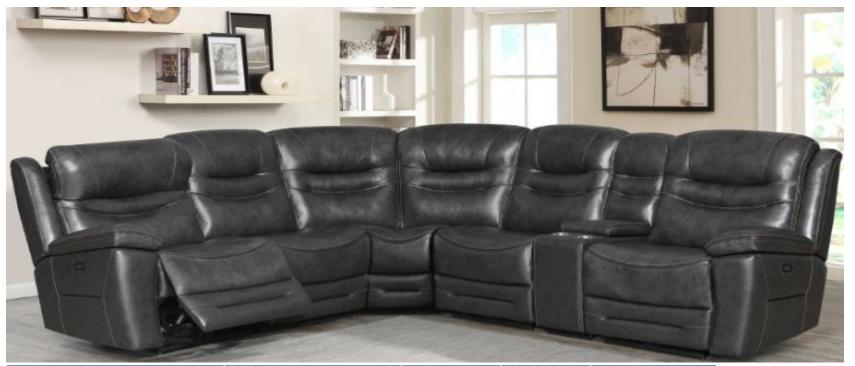

**Double Reclining Sectional** with Console and cup holder

| Product       | Dimensions     | N.W/G.W<br>(lbs) | Cubic<br>Feet | FOB Price |
|---------------|----------------|------------------|---------------|-----------|
| RAF recliner  | 34.6*37.4*41.3 | 104/115          | 17.38         | -         |
| Console       | 12.6*37.4*41.3 | 30/33            | 7.21          | -         |
| Armless chair | 26.4*37.4*41.3 | 38/48            | 12.56         | -         |
| Wedge         | 63.4*39.4*41.3 | 66/77            | 36.41         | -         |
| Armless chair | 26.4*37.4*41.3 | 86/99            | 12.56         | -         |
| LAF recliner  | 34.6*37.4*41.3 | 104/115          | 17.38         | -         |
| 6 PC SET      |                |                  |               | \$639     |