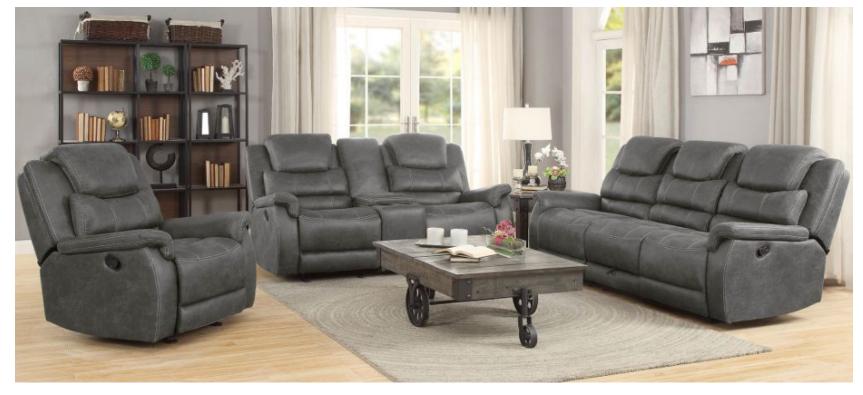

- Double Reclining Loveseat with Center Console, Cup Holders
- Double Reclining Sofa
- Glide Recliner Chair

**218080** 

24 sets in a whole container 12 sets if used in our "Double Shot" program

\*\*Sample Available