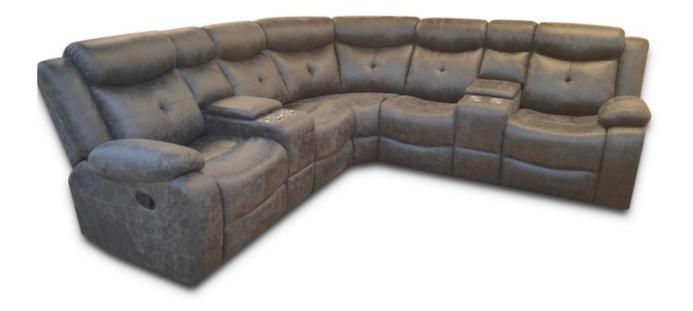

**Double Reclining Sectional** with Console and cup holder

| Product       | Dimensions     | N.W/G.W<br>(lbs) | Cubic<br>Feet | FOB Price |
|---------------|----------------|------------------|---------------|-----------|
| RAF recliner  | 34.6*37.4*41.3 | 104/115          | 17.38         | -         |
| Console       | 12.6*37.4*41.3 | 30/33            | 7.21          | -         |
| Armless chair | 26.4*37.4*41.3 | 38/48            | 12.56         | -         |
| Wedge         | 63.4*39.4*41.3 | 66/77            | 36.41         | -         |
| Armless chair | 26.4*37.4*41.3 | 86/99            | 12.56         | -         |
| LAF recliner  | 34.6*37.4*41.3 | 104/115          | 17.38         | -         |
| 6 PC SET      |                |                  |               | \$639     |