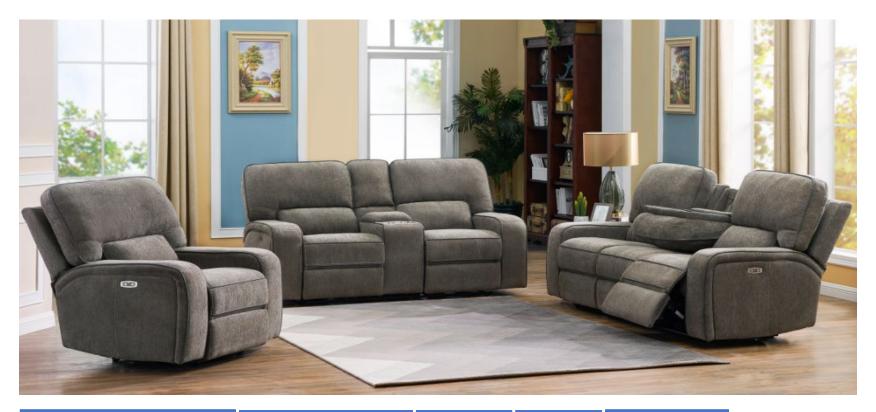

30 sets in a whole container15 sets if used in our "Double Shot"program

\*\*Available

N.W/G.W Cubic **Dimensions Product FOB Price** (lbs) Feet Recliner sofa with drop down 84.3\*38.6\*40.2 208/222 40.3 \$529 Recliner love with console 74.8\*38.6\*40.2 197/212 38.1 39.8\*38.6\*40.2 18.9 Glider Recliner 98/110

- Double Reclining Loveseat, LED light in center console
- Double Reclining Sofa, drop down
- Glide Recliner Chair

27 sets in a whole container13 sets if used in our "Double Shot"program

| Product                    | Dimensions     | N.W/G.W<br>(lbs) | Cubic<br>Feet | FOB Price |
|----------------------------|----------------|------------------|---------------|-----------|
| Recliner sofa              | 83.9*39.8*42.5 | 220/234          | 45.91         | 0.550     |
| Recliner love with console | 75.6*31.9*29.5 | 203/216          | 41.19         | \$550     |
| Glider Recliner            | 37.4*31.9*29.5 | 106/116          | 20.38         |           |