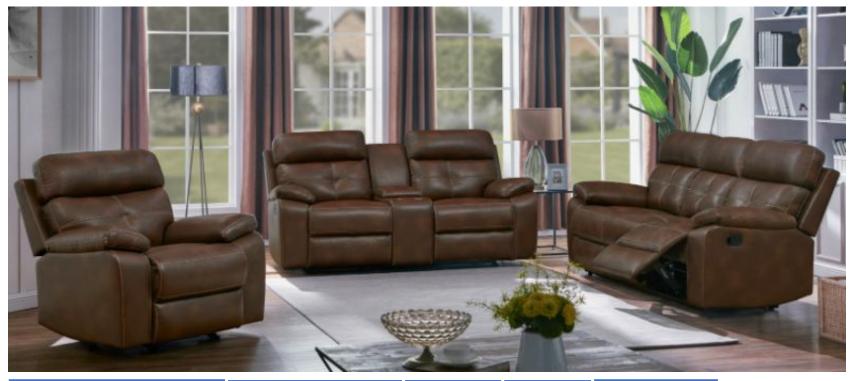

- Double Reclining Loveseat with Center Console, Cup Holders
- Double Reclining Sofa
- Glide Recliner Chair