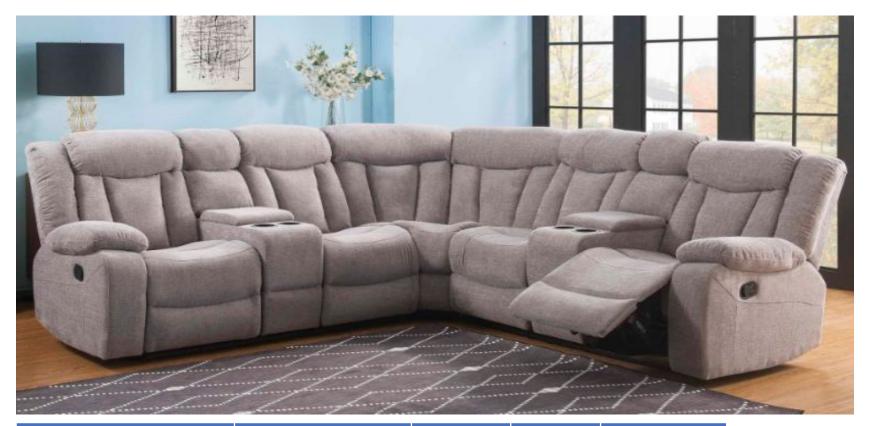

- Double Reclining Loveseat
- Double Reclining Sofa
- Glide Recliner Chair

Promotional Sectional Set

28 sets in a whole container14 sets if used in our "Double Shot"program

\*\*Available

| Product                        | Dimensions     | N.W/G.W<br>(lbs) | Cubic<br>Feet | FOB Price |
|--------------------------------|----------------|------------------|---------------|-----------|
| RAF Recliner love with console | 62.2*35.8*40.2 | 124/137          | 28.4          | 25.40     |
| Wedge                          | 54.3*35.8*40.2 | 57/66            | 27.11         | \$540     |
| LAF Recliner love with console | 62.2*35.8*40.2 | 124/137          | 28.4          |           |

Double Console Sectional