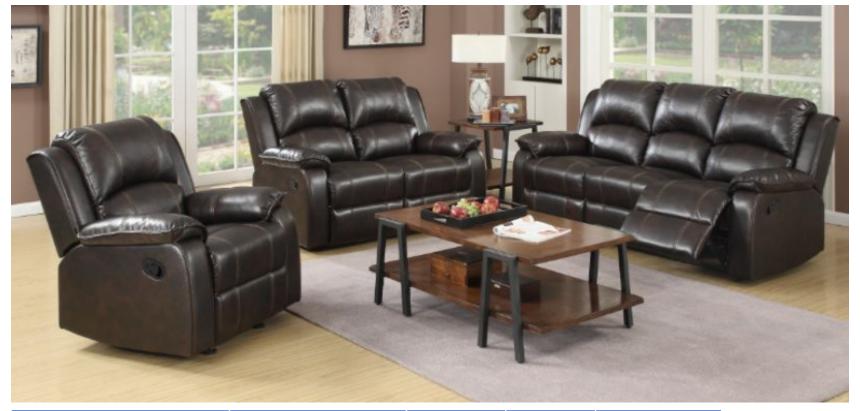

- Reclining Loveseat w Console
- Reclining Sofa drop down cup
- Glide Recliner Chair

Promotional Motion Set

40 sets in a whole container20 sets if used in our "Double Shot"program

| Product                                   | Dimensions         | N.W/G.W<br>(lbs) | Cubic<br>Feet | FOB Price |
|-------------------------------------------|--------------------|------------------|---------------|-----------|
| Sofa double manual recliner               | 79.1 x 38.2 x 39.4 | 155/170          | 34.2          |           |
| Loveseat double manual recliner w console | 58.7 x 38.2 x 39.4 | 126/143          | 25.3          | \$399     |
| Glider Recliner                           | 37 x 38.2 x 39.4   | 126/143          | 15.5          |           |