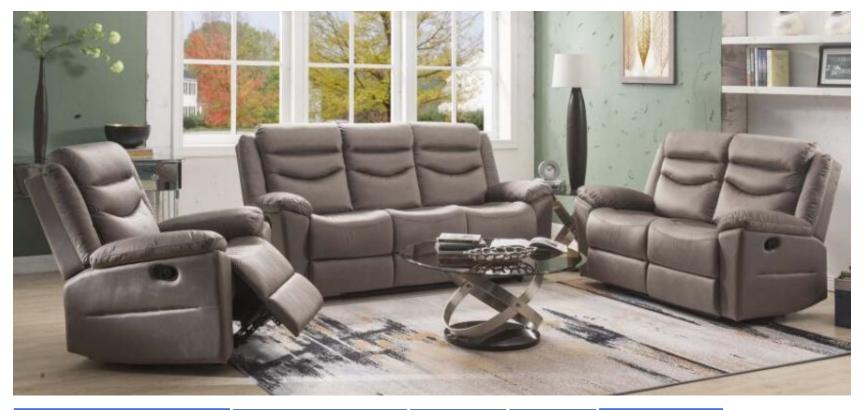

- Double Reclining Loveseat
- Double Reclining Sofa
- Glide Recliner Chair

Promotional Motion Set

39 sets in a whole container20 sets if used in our "Double Shot"program

| Product           | Dimensions   | N.W/G.W<br>(lbs) | Cubic<br>Feet | FOB Price |
|-------------------|--------------|------------------|---------------|-----------|
| Recliner sofa     | 78.3*37*41.7 | 173/187          | 35.1          |           |
| Recliner loveseat | 58*37*41.7   | 132/146          | 25.9          | \$399     |
| Glide Recliner    | 35.8*37*41.7 | 83/91            | 16.7          |           |