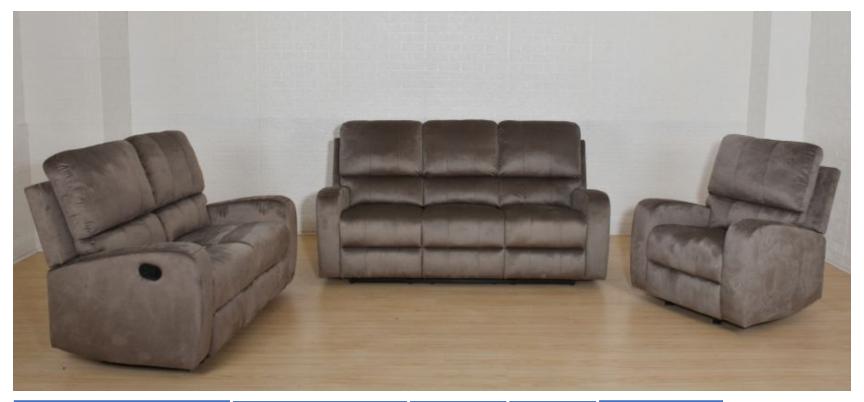

- Double Reclining Loveseat
- Double Reclining Sofa
- Glide Recliner Chair

**Promotional Motion Set** 

40 sets in a whole container20 sets if used in our "Double Shot" program

| Product           | Dimensions     | N.W/G.W<br>(lbs) | Cubic<br>Feet | FOB Price |
|-------------------|----------------|------------------|---------------|-----------|
| Recliner sofa     | 75.2*35.5*40.5 | 158/168          | 34.2          |           |
| Recliner loveseat | 54.3*35.5*40.5 | 125/135          | 24.8          | \$399     |
| Glide Recliner    | 32.7*35.5*40.5 | 78.5/88.5        | 15.05         |           |