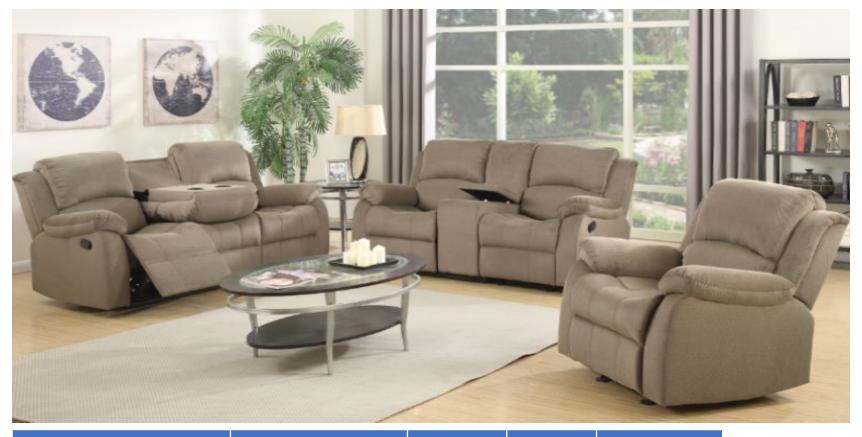

Promotional motion Set

36 sets in a whole container

18 sets if used in our "Double Shot" program

N.W/G.W Cubic **Dimensions Product FOB Price** (lbs) Feet Recliner sofa with drop down 77.8\*37.4\*39.8 163/179 34.2 table and console \$450 Recliner loveseat with drop down 70.5\*37.4\*39.8 160/174 31.5 cupholder Glider Recliner console 35.8\*37.4\*39.8 84/93 15.5